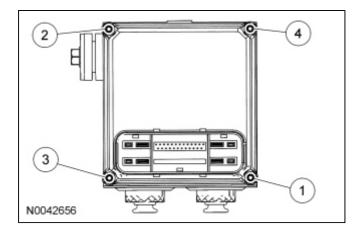

## Anti-Lock Brake System (ABS) Module

| Item | Part Number | Description                                      |
|------|-------------|--------------------------------------------------|
| 1    | _           | ABS module electrical connector (part of 14A005) |
| 2    | ZD061       | ABS module screw (4 required)                    |
| 3    | 2C219       | ABS module                                       |

## **Removal and Installation**

*NOTICE:* Electronic modules are sensitive to electrical charges. The anti-lock brake system (ABS) module can be damaged if exposed to these charges.

- 1. Remove the air cleaner assembly. For additional information, refer to Section 303-12.
- 2. Disconnect the ABS module electrical connector.
- 3. Remove the 4 screws and the ABS module.
  - To install, tighten to 3 Nm (27 lb-in) in the sequence shown.