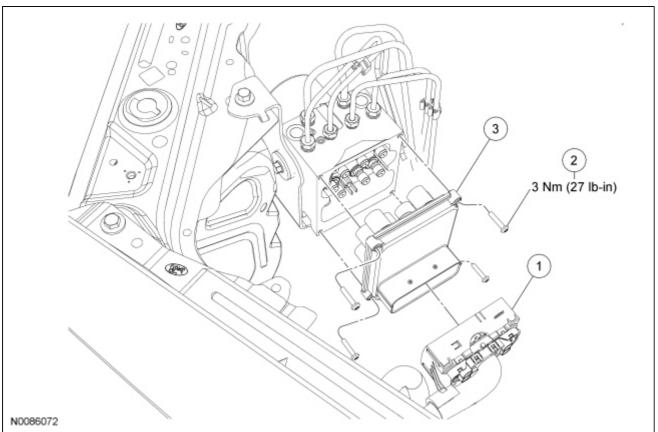

## Anti-Lock Brake System (ABS) Module

| Item | Part Number | Description                                      |
|------|-------------|--------------------------------------------------|
| 1    | _           | ABS module electrical connector (part of 14A005) |
| 2    | ZD061       | ABS module screw (4 required)                    |
| 3    | 2C219       | ABS module                                       |

## **Removal and Installation**

*NOTICE:* Electronic modules are sensitive to electrical charges. The anti-lock brake system (ABS) module can be damaged if exposed to these charges.

- 1. Remove the air cleaner assembly. For additional information, refer to Section 303-12.
- 2. Disconnect the ABS module electrical connector.
- 3. Remove the 4 screws and the ABS module.
  - To install, tighten to 3 Nm (27 lb-in) in the sequence shown.

4. To install, reverse the removal procedure.